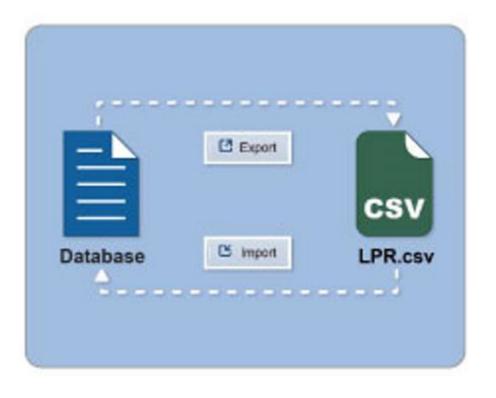

- Expansion: From the traditional surveillance to traffic monitor.
  - The image processing which bases on AVTECH techniques, provides high quality vehicle identification platform.
  - The record processing which bases on AVTECH techniques, provides friendly integration platform for parking system.

### ■ Products Appliance- Smart City

> DVR for vehicles

> Street parking charges by vehicle identification system

> AI road monitoring for trucks

Parking lot with vehicle identification system