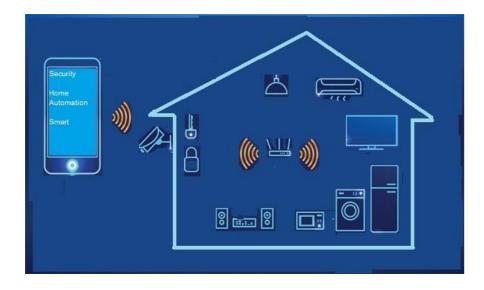

### IOT

#### House Automation

Warehouse Management

Buliding Automation

Power Control