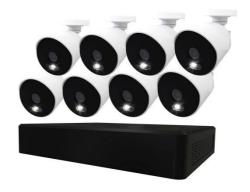

- Expansion: From the traditional surveillance to traffic monitor.
  - The image processing which bases on AVTECH techniques, provides high quality vehicle identification platform.
  - The record processing which bases on AVTECH techniques, provides friendly integration platform for parking system.

### ■ Products Appliance- Smart City

> DVR for vehicles

> Street parking charges by vehicle identification system

> AI road monitoring for trucks

Parking lot with vehicle identification system