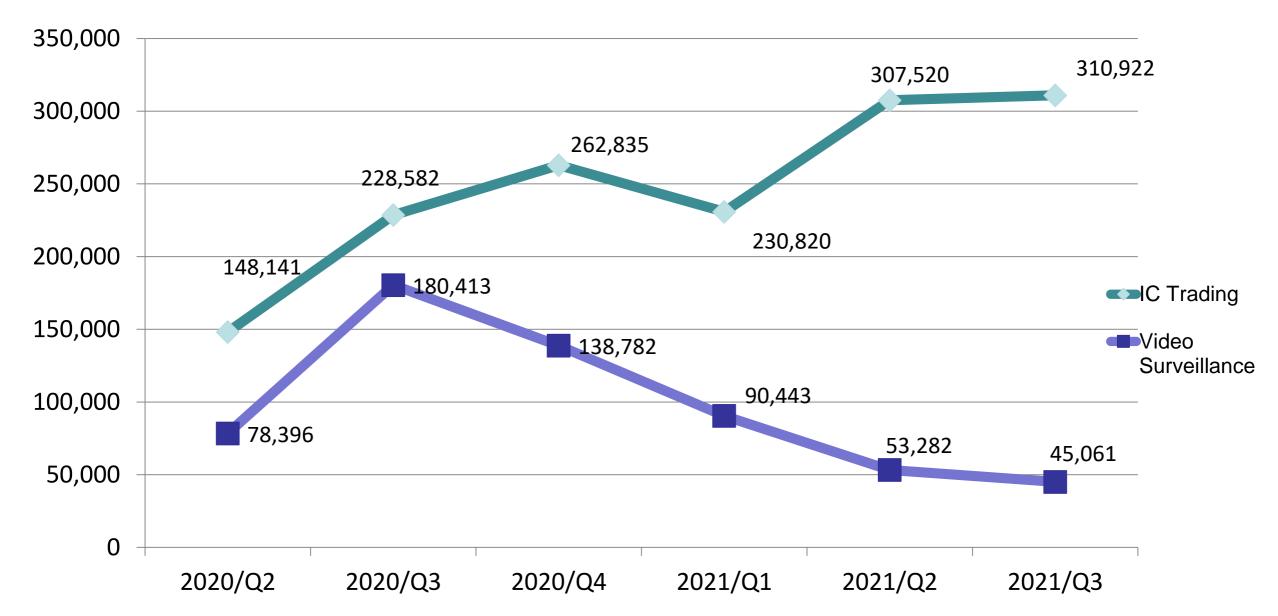

# Agenda

14:00~14:30 Registration 14:30~15:30 Presentation and Q&A





### **Table of Content**

**Section 1 Financial Information** 

Section 2 Prospects & Opportunities

**Section 3 Conclusion** 





### Financial Information





#### Quarterly Revenue by Department

Unit: Thousnd Dollars







## Comprehensive Income

| 項目               | 2021Q1  |                   | 2021Q2  |                   | 2021Q3  |      |
|------------------|---------|-------------------|---------|-------------------|---------|------|
|                  | AMT     | YoY               | AMT     | YoY               | AMT     | YoY  |
| Sales            | 321,263 | 73%               | 360,802 | 57%               | 355,983 | -13% |
| Grpss Margin     | 52,236  | 79%               | 56,162  | 102%              | 56,304  | -3%  |
| Margin(%)        | 16%     | -                 | 15%     | 3%                | 16%     | 2%   |
| Expense          | 49,638  | 28%               | 37,142  | 3%                | 44,146  | 5%   |
| Operating Income | 2,598   | Loss to<br>Profit | 19,020  | Loss to<br>Profit | 12