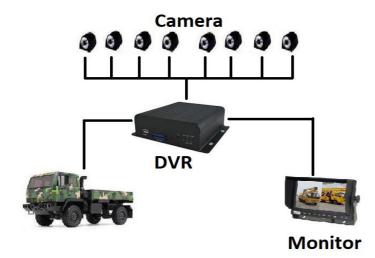

### ■ Products Appliance- Smart City

> DVR for vehicles

> Street parking charges by vehicle identification system

> AI road monitoring for trucks

Parking lot with vehicle identification system