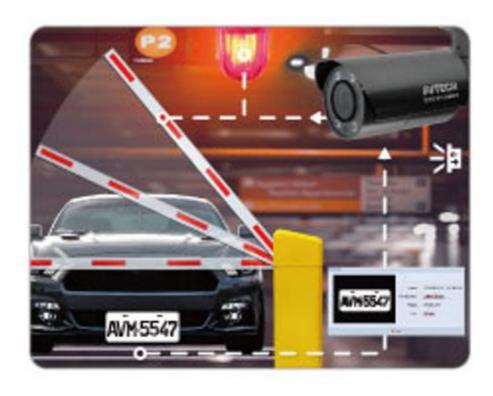

- Expansion: From the traditional surveillance to traffic monitor.
  - The image processing which bases on AVTECH techniques, provides high quality vehicle identification platform.
  - The record processing which bases on AVTECH techniques, provides friendly integration platform for parking system.

### ■ Products Appliance- Smart City

> DVR for vehicles

> Street parking charges by vehicle identification system

> AI road monitoring for trucks

Parking lot with vehicle identification system