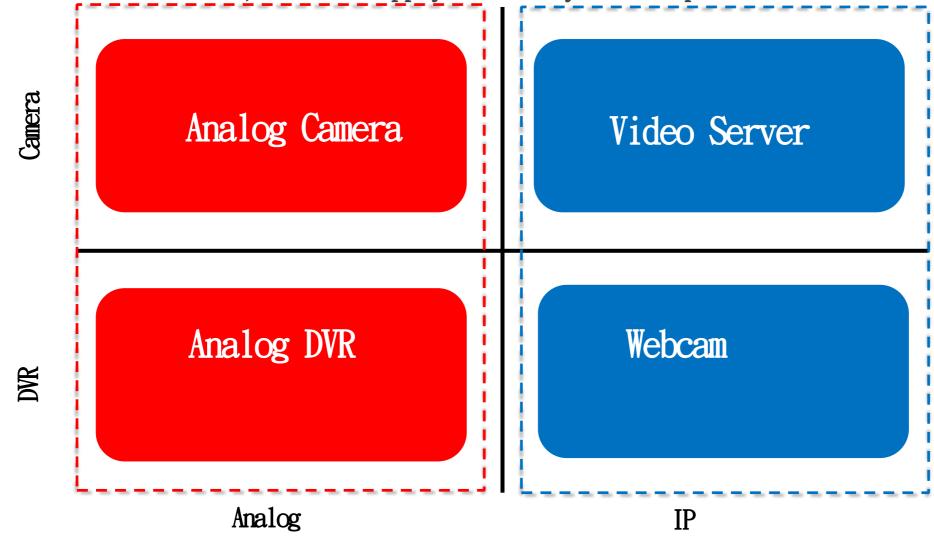

Central Factory

- Collaboration- Techniques support to build up value clients.
  - > Module

> SDK

> OEM/ODM

> Branding

- No China Policy: From focusing on policy selection to deep plowing.
  - ➢ Growth in Demand: NDAA Restriction (Government) → FCC Prohibition (Non-Government);
    Techniques resistance → Contest for microchip and origin.
  - ▶ Decrease in supply: COVID Pandemic → Lack of workforce, materials and cabinet; → Scramble for materials, delivery date and cost.